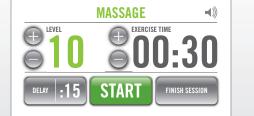

### **MASSAGE SCREEN**

zone, helping you recover and rejuvenate your body.

#### **TOUCH SCREEN SPECIFICATIONS**

Screen Size: 2.2 x 3.8 24 bit LED display Color: Navigation: Touch pad technology Exercise tone indicator Audio:

#### **TOUCH SCREEN FEATURES**

5. 10. 15 seconds Exercise Time: 15 seconds-15 minutes

Exercise Levels: 1-10 Massage Levels: 1-10

30-50 hz total range