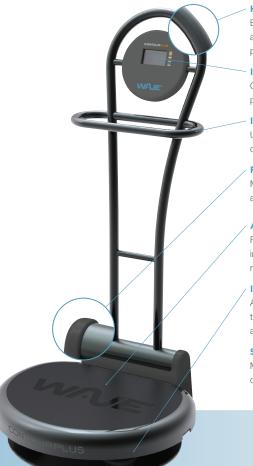

#### INTERACTIVE TOUCH SCREEN

Color touch screen incorporating program levels for ease of use.

#### INTEGRATED REACH BAR

Used for support and added comfort during exercise.

#### FOLDING MECHANISM

Minimal assembly required, allowing for ease of storage.

#### ANTI SLIP AND CUSHIONING SURFACE

Reinforced cushioning designed to increase stability and balance, therefore maximizing joint comfort and support.

#### **ISOLATED VIBRATION HOUSING**

Advanced patented engineering and construction that contains the vibration in the exercise platform and prevents dispersal to the controls and floor.

#### SOLID STEEL CONSTRUCTION

Made of reinforced, toughened, solid steel, ensuring durability and quality for the residential market.