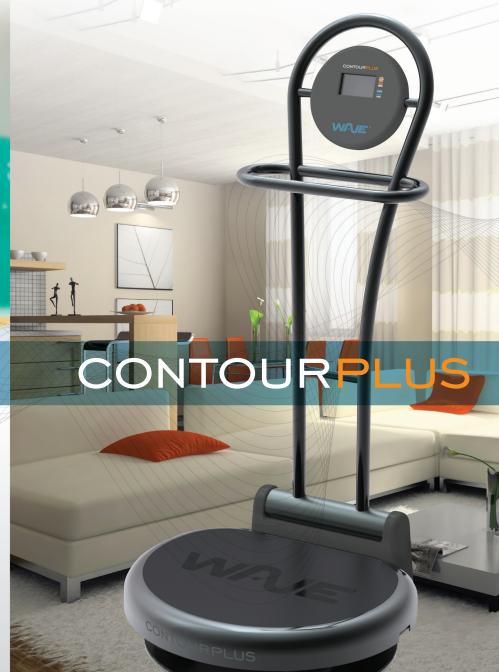

# WINE CONTOURPLUS

#### FEATURES OF THE WAVE CONTOUR PLUS

Ergonomically designed to accommodate all users' height and size requirements, providing exercise comfort and safety.

#### INTERACTIVE TOUCH SCREEN

Color touch screen incorporating program levels for ease of use.

#### INTEGRATED REACH BAR

Used for support and added comfort during exercise.

#### FOLDING MECHANISM

Minimal assembly required, allowing for ease of storage.

#### ANTI SLIP AND CUSHIONING SURFACE

Reinforced cushioning designed to increase stability and balance, therefore maximizing joint comfort and support.

#### **ISOLATED VIBRATION HOUSING**

Advanced patented engineering and construction that contains the vibration in the exercise platform and prevents dispersal to the controls and floor.

#### SOLID STEEL CONSTRUCTION

Made of reinforced, toughened, solid steel, ensuring durability and quality for the residential market.