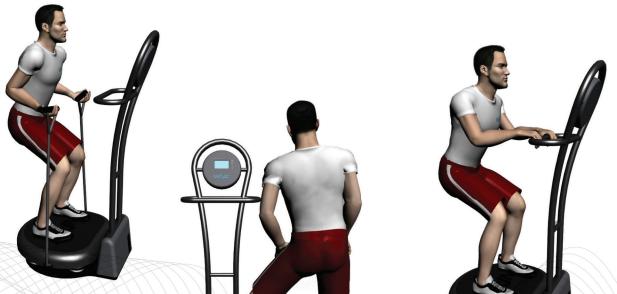

As you place yourself in various exercise positions, the movement of the platform simulates the body's natural 'stretch reflex.' This is similar to having your knee tapped at a doctor's office. Without thinking about it, your body responds with a strong involuntary muscle contraction, leading to your leg 'kicking out.' With WAVE technology, these strong contractions can be repeated at a rapid rate, up to 3000 muscle contractions per minute.

Since the muscle contractions are involuntary, nearly 100 percent of your muscles are being worked. This is in contrast to conventional training, where you may only get 40 to 60 percent of your muscles engaged. Using more muscles

with higher repetitions than conventional training can provide you with a whole body workout in only 15 minutes. By using only your body weight, minimal stress is placed on the joints.

From busy professionals, aging boomers, athletes and the deconditioned, to those that can't handle the stresses and time constraints of regular exercise, the WAVE Contour Plus provides the ideal health, beauty, and fitness solution.

#### FEATURES OF THE WAVE CONTOUR PLUS

Ergonomically designed to accommodate all users' height and size requirements, providing exercise comfort and safety.