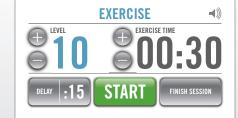

#### **EXERCISE SCREEN**

With 10 levels to choose from, the exercise Reward yourself with the massage zone continually challenges and enhances your health and fitness goals.

#### **TOUCH SCREEN SPECIFICATIONS**

Screen Size: 2.2 x 3.8 24 bit LED display Color: Navigation: Touch pad technology Exercise tone indicator Audio:

#### **TOUCH SCREEN FEATURES**

5. 10. 15 seconds Exercise Time: 15 seconds-15 minutes

Exercise Levels: 1-10 Massage Levels: 1-10

30-50 hz total range