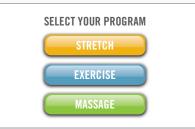

#### **SELECT YOUR PROGRAM**

Whatever your need, the WAVE Contour Plus comes equipped with preset goals, allowing you to quickly select your training program.

#### STRETCH SCREEN

The stretch zone is designed as the ideal warm up, or gentle flexibility program for optimal health benefits.

#### **EXERCISE SCREEN**

With 10 levels to choose from, the exercise Reward yourself with the massage zone continually challenges and enhances your health and fitness goals.

### **MASSAGE SCREEN**

zone, helping you recover and rejuvenate your body.