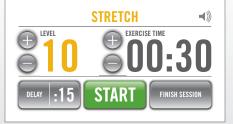

#### STRETCH SCREEN

The stretch zone is designed as the ideal warm up, or gentle flexibility program for optimal health benefits.

#### **TOUCH SCREEN SPECIFICATIONS**

Screen Size: 2.2 x 3.8 24 bit LED display Color: Navigation: Touch pad technology Exercise tone indicator Audio:

#### **TOUCH SCREEN FEATURES**

5. 10. 15 seconds Exercise Time: 15 seconds-15 minutes

Exercise Levels: 1-10 Massage Levels: 1-10

30-50 hz total range